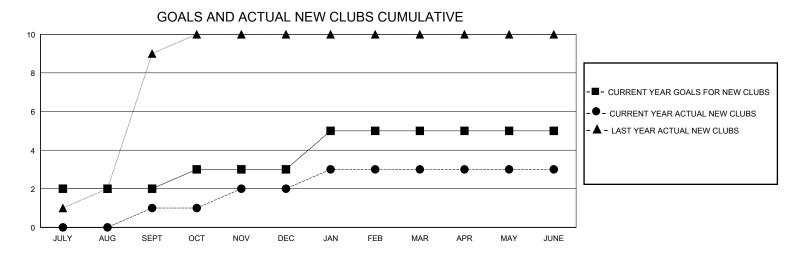

## District 3234H2

Results as of: 6/30/2020

390

139

| GMT:                  |               |           | GMT CA        |                       |                        |                         |                                                    |  |
|-----------------------|---------------|-----------|---------------|-----------------------|------------------------|-------------------------|----------------------------------------------------|--|
| Clubs                 |               |           |               | Members               |                        |                         |                                                    |  |
| RESULTS FOR 2019-2020 |               |           |               | RESULTS FOR 2019-2020 |                        |                         |                                                    |  |
| QUARTER               | NEW CLUB GOAL | NEW CLUBS | DROPPED CLUBS | QUARTER MEMB          | SER GROWTH NET<br>GOAL | MEMBER GROWTH<br>ACTUAL | DROPPED<br>MEMBERS ACTUAL<br>(including transfers) |  |
| JULY/AUG/SEPT         | 2             | 1         | 0             | JULY/AUG/SEPT         | 100                    | 93                      | 77                                                 |  |
| OCT/NOV/DEC           | 1             | 1         | 6             | OCT/NOV/DEC           | 100                    | 98                      | 248                                                |  |
| JAN/FEB/MAR           | 2             | 1         | 0             | JAN/FEB/MAR           | 50                     | 180                     | 96                                                 |  |