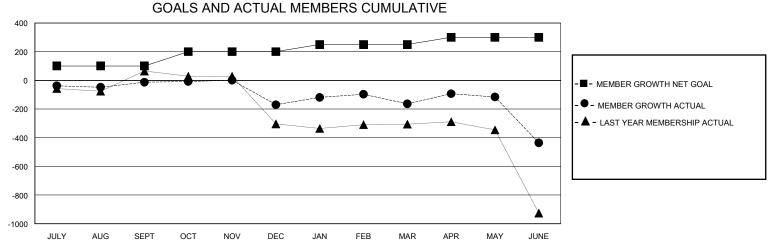

## District 3234H2

Results as of: 6/30/2020

390

139

| GMT:                  |               |           | GMT CA        |                       |                        |                         |                                                    |  |
|-----------------------|---------------|-----------|---------------|-----------------------|------------------------|-------------------------|----------------------------------------------------|--|
| Clubs                 |               |           |               | Members               |                        |                         |                                                    |  |
| RESULTS FOR 2019-2020 |               |           |               | RESULTS FOR 2019-2020 |                        |                         |                                                    |  |
| QUARTER               | NEW CLUB GOAL | NEW CLUBS | DROPPED CLUBS | QUARTER MEMB          | SER GROWTH NET<br>GOAL | MEMBER GROWTH<br>ACTUAL | DROPPED<br>MEMBERS ACTUAL<br>(including transfers) |  |
| JULY/AUG/SEPT         | 2             | 1         | 0             | JULY/AUG/SEPT         | 100                    | 93                      | 77                                                 |  |
| OCT/NOV/DEC           | 1             | 1         | 6             | OCT/NOV/DEC           | 100                    | 98                      | 248                                                |  |
| JAN/FEB/MAR           | 2             | 1         | 0             | JAN/FEB/MAR           | 50                     | 180                     | 96                                                 |  |